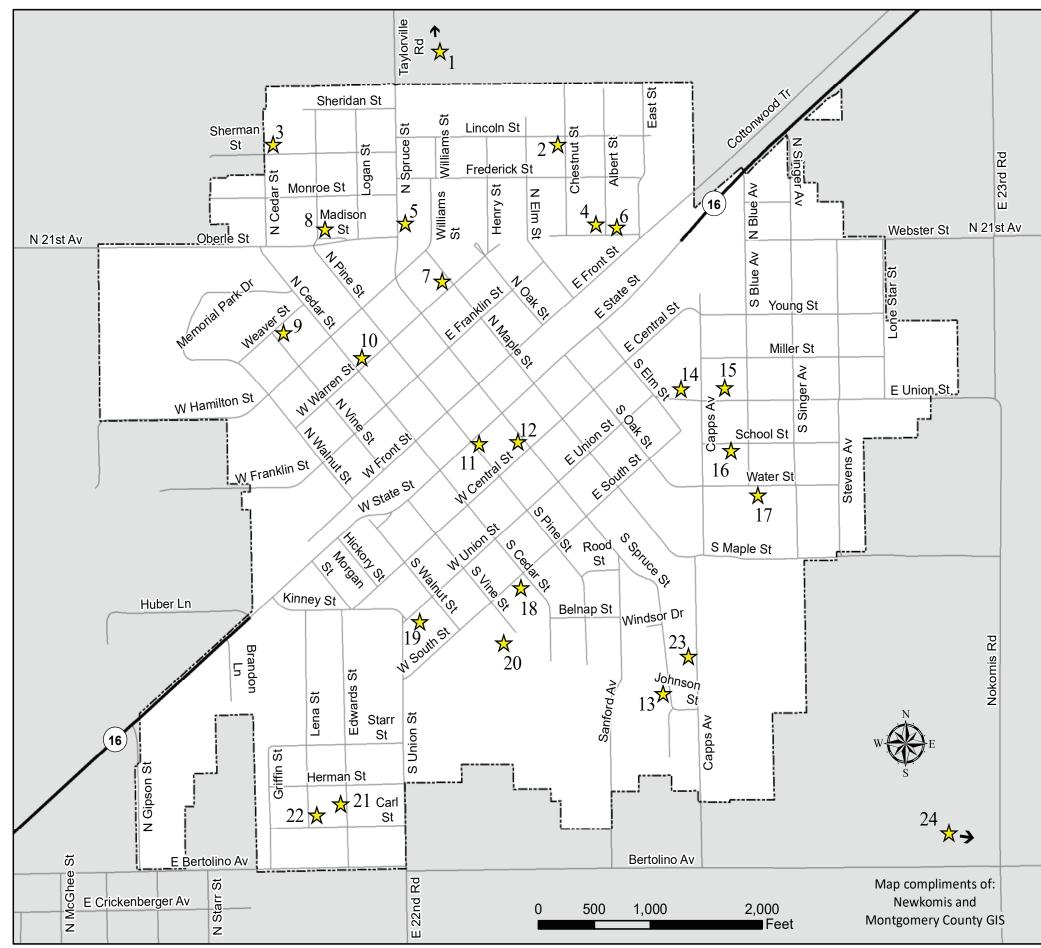

| 2  | Monahan (418 Lincoln St)                       | Fri 8-3           |
|----|------------------------------------------------|-------------------|
| 3  | Seifert/Slightom/Randel/Downs (330 Sherman St) | Thur 3-7, Fri 8-6 |
|    |                                                | Sat 7:30-10:30    |
| 4  | Nokomis Woman's Club (313 Albert St)           | Fri 8-5, Sat 8-12 |
| 5  | Smalley (506 N Spruce St)                      | Fri 8-4, Sat 8-12 |
| 6  | Huff (603 Bottomley St)                        | Fri/Sat 8-12      |
| 7  | Hill/Mascher (301 N Maple St)                  | Fri 8-4, Sat 8-12 |
| 8  | Myers (220 Madison St)                         | Fri 8:30-3        |
|    |                                                | Sat 8:30-12       |
| 9  | Hancock/Steele (429 Weaver St)                 | Fri/Sat 8-5       |
| 10 | Durbin (300 N Cedar St)                        | Fri 8:30-2        |
|    |                                                | Sat 8:30-12       |

#### DOWNTOWN NOKOMIS

| 11 | Ugly Mugs (125 W State St)           | Saturday         |
|----|--------------------------------------|------------------|
| 12 | Christian Missions (118 S Spruce St) | Fri 9-7, Sat 9-3 |

#### **SOUTH SIDE**

| 13 | Marley (570 S Spruce St)                 | Fri/Sat 7-4       |
|----|------------------------------------------|-------------------|
| 14 | Compton (417 E Union St)                 | Fri 8-6, Sat 8-3  |
| 15 | St. Louis Parish Center (523 E Union St) | Fri 8-5, Sat 8-11 |
| 16 | Marshall (518 School St)                 | Fri 8-1, Sat 8-11 |
| 17 | Smith/Beeler/White (604 Water St)        | Fri 7:30-6        |
|    |                                          | Sat 7:30-1        |
| 18 | Hinton/Keagy (301 W South St)            | Fri 8-5, Sat 8-1  |
| 19 | Erickson (517 W Union St)                | Fri 8-5, Sat 8-12 |
| 20 | Dirks (416 S Vine St)                    | Fri 9-5, Sat 9-12 |
| 21 | Blades (508 Edwards St)                  | Fri 9-5, Sat 8-1  |
| 22 | Brown (511 Lena St)                      | Fri/Sat 9-5       |
| 23 | Sanders (730 Capps Ave)                  | Fri 8-4, Sat 8-12 |

#### **RURAL**

| 1  | Hardway (22002 Taylorville Rd) | Fri 8:30-5, Sat 8-1 |
|----|--------------------------------|---------------------|
| 24 | Jones (24323 Oconee Ave)       | Fri 8-7             |

### Nokomis Citywide Garage Sales – May 2-3, 2025

| <ol> <li>22002 Taylorville Fri 8-5:30</li> <li>Sat 8-1</li> </ol>                                                                                                         | 7. 301 N Maple Fri 8                                                                                                                                  | <b>8-4 14</b> . 417 E Union <b>8-12</b>                             | Fri 8-6<br>Sat 8-3                      | <b>19</b> . 517 W Union                                                                                           | Fri 8-5<br>Sat 8-12            |
|---------------------------------------------------------------------------------------------------------------------------------------------------------------------------|-------------------------------------------------------------------------------------------------------------------------------------------------------|---------------------------------------------------------------------|-----------------------------------------|-------------------------------------------------------------------------------------------------------------------|--------------------------------|
| Girls' clothes 4-6, Boys' clothes 6-8,<br>Women's M-XL, Men's L-3X, all sizes shoe<br>toys, books, puzzles, small girls' bike,<br>household decor, furniture, Frozen twin | Bicycles, Coca-Cola items, play per, walker, activity center, girls 12 moclothes, teen XS-S clothes, nursing men's jeans, jelly jars, lots of craft s | clock, lawn/household de g scrubs, woodworking, automotive          | cor,<br>/mechanical,                    | Antiques, dry sink, mid-cendoll buggy and pull stroller, quilts, walnut cupboard, to dishes, cookie jars, sheets, | home-made<br>hotchkes,         |
| comforter and sheets Hardw                                                                                                                                                | ay Precious Moments and Cherished                                                                                                                     | d teddies electric and welding supp                                 | lies, metal                             | handbags, etc.                                                                                                    | Erickson                       |
| 2. 418 Lincoln Fri 8-3  Misc. household items Monah                                                                                                                       |                                                                                                                                                       | l/Mascher cabinets, drill press, saws<br>trap shoot loader, rare Mo | sler safe,                              | <b>20</b> . 416 S. Vine                                                                                           | Fri 9-5<br>Sat 9-12            |
| 3. 330 Sherman Thurs 3-7                                                                                                                                                  | <b>Sat 8</b><br>Two brass twin size headboards, la                                                                                                    | 8:30-12 generator, advertising mei<br>large desk,                   | morabilia<br><b>Compton</b>             | Clothes, home décor, misc                                                                                         |                                |
| Fri 8-6 Sat 7:30-10:30 Lots of kids' clothes, newborn girls to size                                                                                                       | kids' bike, Creative Moments scrap                                                                                                                    | apbooking                                                           | Fri 8-5<br>Sat 8-11                     | <b>21</b> . 508 Edwards  Women's and men's clothin                                                                | Fri 9-5 Sat 8-1 ng, shoes,     |
| 10-12, boys' clothes, women's S-2XL, mer                                                                                                                                  | 's supplies, outdoor portable campe                                                                                                                   | er <b>Myers</b> A gym full of bargains <b>St</b> .                  | . Louis Parish Center                   | furniture and household ite                                                                                       | ems <b>Blades</b>              |
| L-2XL, tools, home décor, miscellaneous items                                                                                                                             | <b>9</b> . 429 Weaver <b>Fri an</b> Whole household items, furniture,                                                                                 | nd Sat 8-5 16. 518 School<br>, antiques                             | Fri 8-1<br>Sat 8-11                     | <b>22</b> . 511 Lena                                                                                              | Fu: 9 Ca+ 0 F                  |
|                                                                                                                                                                           |                                                                                                                                                       | Hancock Girls, boys, juniors, men's                                 | Girls, boys, juniors, men's and women's |                                                                                                                   | Fri & Sat 9-5                  |
| 4. 313 Albert Fri 8-5 Nokomis Woman's Club Sat 8-12                                                                                                                       |                                                                                                                                                       | 8:30-2 clothing, shoes, toys, etc. unless marked                    | Everything \$1<br><b>Marshall</b>       | Lots of men's, women's, an S-XXXL, antiques, household                                                            | _                              |
| 5. 506 N Spruce Fri 8-4 Sat 8-12                                                                                                                                          | 11. 125 W. State Sat  Ugly Mugs Coff                                                                                                                  |                                                                     | Fri 7:30-6<br>Sat 7:30-1                | <b>23</b> . 730 Capps                                                                                             | Fri 8-4<br>Sat 8-12            |
| Clothing, household items, miscellaneous items Small                                                                                                                      | <b>12</b> . 118 S Spruce <b>Fri 9</b>                                                                                                                 | Washing machine, crafts,<br>9-7 everything, 2014 Harley Tr          |                                         | Toys, clothes, 4-wheeler, la clothes, household items                                                             | dies' Harley<br><b>Sanders</b> |
| 6. 603 Bottomley Fri & Sat 8-3<br>Bike, tools, clothes, camera gear, Nintend<br>games, toys, firewood He                                                                  | 13. 570 S Spruce Fri and Saf                                                                                                                          | n Missions<br>18. 301 W South<br>at 7-4                             | Fri 8-5<br>Sat 8-1                      | <b>24</b> . 24323 Oconee Ave Clothes, shoes, toys, home                                                           | Fri 8-7 decor, etc. Jones      |
|                                                                                                                                                                           | Cookware, dishes, clothes                                                                                                                             | <b>Marley</b> Misc. household items                                 | Hinton/Keagy                            |                                                                                                                   |                                |